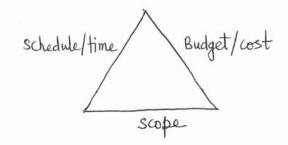

(time) (cost)

## Quality triangle

Successful project is one in which goal is achieved within specified time and cost/budget.

Recently 4th dimension of project is added.

satisfaction of stackholder.